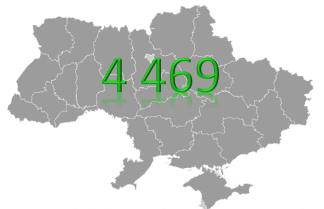

### Forming of the State Register of Geographical Names

#### Digital base of names of geographical objects of Ukraine

#### **Formed**

By administrative-territorial units

Based on the topographic map, scale 1:100 000

46 informational indicators