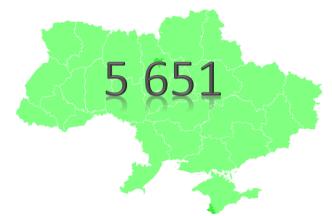

### Forming of the State Register of Geographical Names

#### Digital base of names of geographical objects of Ukraine

#### **Formed**

By administrative-territorial units

Based on the topographic map, scale 1:100 000

46 informational indicators