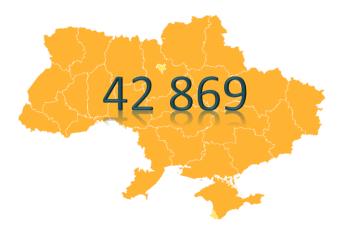

### Forming of the State Register of Geographical Names

#### Digital base of names of geographical objects of Ukraine

#### **Formed**

By administrative-territorial units

Based on the topographic map, scale 1:100 000

46 informational indicators