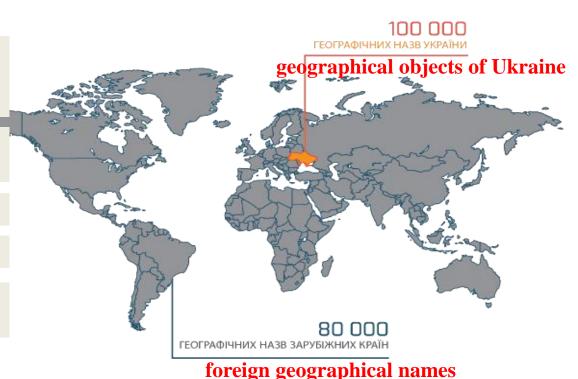

#### Digital base of names of geographical objects of Ukraine

#### **Formed**

By administrative-territorial units

Based on the topographic map, scale 1:100 000

46 informational indicators

#### Digital base of foreign geographical names

#### Planned for 2019:

using:

Digital Gazetteer of world's geographical names;

The Directory on Names of countries and territories of the world;

Atlas of the world;

37 informational indicators;

Rules of transfer of foreign geographical names.