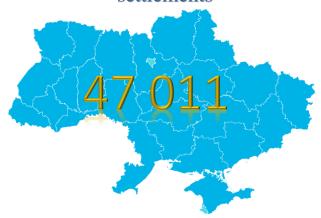

### Forming of the State Register of Geographical Names

#### Digital base of names of geographical objects of Ukraine

#### **Formed**

By administrative-territorial units

Based on the topographic map, scale 1:100 000

46 informational indicators