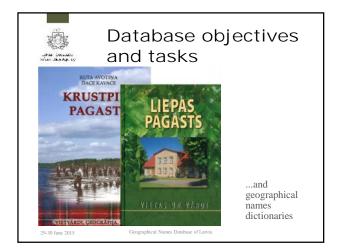

## Database objectives and tasks

Calvian Secsoate Information Agency

> Toponymic data storage, processing and updating

| 2 14                      |                   |                  | L       | )        | aι                                                                                                                                                                                                                                                                                                                                                                                                                                                                                                                                                                                                                                                                                                                                                                                                                                                                                                                                                                                                                                                                                                                                                                                                                                                                                                                                                                                                                                                                                                                                                                                                                                                                                                                                                                                                                                                                                                                                                                                                                                                                                                                             | aba            | 15        | e                            | C            | )L         | лe                     | ectives     |
|---------------------------|-------------------|------------------|---------|----------|--------------------------------------------------------------------------------------------------------------------------------------------------------------------------------------------------------------------------------------------------------------------------------------------------------------------------------------------------------------------------------------------------------------------------------------------------------------------------------------------------------------------------------------------------------------------------------------------------------------------------------------------------------------------------------------------------------------------------------------------------------------------------------------------------------------------------------------------------------------------------------------------------------------------------------------------------------------------------------------------------------------------------------------------------------------------------------------------------------------------------------------------------------------------------------------------------------------------------------------------------------------------------------------------------------------------------------------------------------------------------------------------------------------------------------------------------------------------------------------------------------------------------------------------------------------------------------------------------------------------------------------------------------------------------------------------------------------------------------------------------------------------------------------------------------------------------------------------------------------------------------------------------------------------------------------------------------------------------------------------------------------------------------------------------------------------------------------------------------------------------------|----------------|-----------|------------------------------|--------------|------------|------------------------|-------------|
| 199-05                    | 2                 |                  | ~       | יר       | 20                                                                                                                                                                                                                                                                                                                                                                                                                                                                                                                                                                                                                                                                                                                                                                                                                                                                                                                                                                                                                                                                                                                                                                                                                                                                                                                                                                                                                                                                                                                                                                                                                                                                                                                                                                                                                                                                                                                                                                                                                                                                                                                             | I ta:          | ~ L       | 10                           |              |            |                        |             |
| n'en istien Age           | 15                |                  | C       | 11       | IU                                                                                                                                                                                                                                                                                                                                                                                                                                                                                                                                                                                                                                                                                                                                                                                                                                                                                                                                                                                                                                                                                                                                                                                                                                                                                                                                                                                                                                                                                                                                                                                                                                                                                                                                                                                                                                                                                                                                                                                                                                                                                                                             | i la:          | Sг        | 12                           |              |            |                        |             |
| Acres 19400 Long          | 1.000             | and a second     |         |          | 10                                                                                                                                                                                                                                                                                                                                                                                                                                                                                                                                                                                                                                                                                                                                                                                                                                                                                                                                                                                                                                                                                                                                                                                                                                                                                                                                                                                                                                                                                                                                                                                                                                                                                                                                                                                                                                                                                                                                                                                                                                                                                                                             |                |           | oceanit most                 |              | 1.1444     | RTCR. LBP              |             |
| Resolute                  | Clipite           | Hejone,          | Pieldum | Qre and  | or Making                                                                                                                                                                                                                                                                                                                                                                                                                                                                                                                                                                                                                                                                                                                                                                                                                                                                                                                                                                                                                                                                                                                                                                                                                                                                                                                                                                                                                                                                                                                                                                                                                                                                                                                                                                                                                                                                                                                                                                                                                                                                                                                      | Mandama        | Channe    | Aujora.                      | Participa de | - 200      | graffahde<br>- Dealtas |             |
|                           | veide             | prints           | ALC: NO |          | a la de la d | Pres, Sure     | reitz     | pilatta                      | -            |            | graphical .            |             |
| Anne                      | faster .          | Startin .        | fin .   |          | f Erung                                                                                                                                                                                                                                                                                                                                                                                                                                                                                                                                                                                                                                                                                                                                                                                                                                                                                                                                                                                                                                                                                                                                                                                                                                                                                                                                                                                                                                                                                                                                                                                                                                                                                                                                                                                                                                                                                                                                                                                                                                                                                                                        |                | Pastore . | Distant.                     | No.          |            | a Same                 |             |
| Includes                  | -                 | -                |         | -        | 1740                                                                                                                                                                                                                                                                                                                                                                                                                                                                                                                                                                                                                                                                                                                                                                                                                                                                                                                                                                                                                                                                                                                                                                                                                                                                                                                                                                                                                                                                                                                                                                                                                                                                                                                                                                                                                                                                                                                                                                                                                                                                                                                           | and other      | -         | Descention                   |              | wer        | 10.00                  |             |
| Metala                    | inte              | Approximates a   | 1.1.4   | GP12     | 11.4                                                                                                                                                                                                                                                                                                                                                                                                                                                                                                                                                                                                                                                                                                                                                                                                                                                                                                                                                                                                                                                                                                                                                                                                                                                                                                                                                                                                                                                                                                                                                                                                                                                                                                                                                                                                                                                                                                                                                                                                                                                                                                                           | 191            | - nema    | Lookah m                     | ÷.           | 1742       | 11.42                  |             |
| Marine Aline              |                   |                  |         |          |                                                                                                                                                                                                                                                                                                                                                                                                                                                                                                                                                                                                                                                                                                                                                                                                                                                                                                                                                                                                                                                                                                                                                                                                                                                                                                                                                                                                                                                                                                                                                                                                                                                                                                                                                                                                                                                                                                                                                                                                                                                                                                                                | Perform.       | otema     | Louiserre                    | 2.4          | 18155      | perie .                |             |
| Next (Next)               |                   | Lutrai m.        |         | 10.00    | 27.94                                                                                                                                                                                                                                                                                                                                                                                                                                                                                                                                                                                                                                                                                                                                                                                                                                                                                                                                                                                                                                                                                                                                                                                                                                                                                                                                                                                                                                                                                                                                                                                                                                                                                                                                                                                                                                                                                                                                                                                                                                                                                                                          | Pacerlee       | dent      | ARRING THE                   | 2.4          | 5702       | 17-27                  |             |
| Min                       |                   | Lipitores        | 5.4     | 58191    | 11.04                                                                                                                                                                                                                                                                                                                                                                                                                                                                                                                                                                                                                                                                                                                                                                                                                                                                                                                                                                                                                                                                                                                                                                                                                                                                                                                                                                                                                                                                                                                                                                                                                                                                                                                                                                                                                                                                                                                                                                                                                                                                                                                          | Pacertre       | 1899      |                              | 4            | 14100      | 20.46                  |             |
| Magain (Interprity)       | _                 | Desperate of     | 2.4     | SAYOF .  | 30'07                                                                                                                                                                                                                                                                                                                                                                                                                                                                                                                                                                                                                                                                                                                                                                                                                                                                                                                                                                                                                                                                                                                                                                                                                                                                                                                                                                                                                                                                                                                                                                                                                                                                                                                                                                                                                                                                                                                                                                                                                                                                                                                          | Part - Part -  | there a   | HARpes inc.                  | 4            | M180       | 11.04                  |             |
| Marrie .                  | -                 | Electric I       | 5.4     | 0.04     | 1111                                                                                                                                                                                                                                                                                                                                                                                                                                                                                                                                                                                                                                                                                                                                                                                                                                                                                                                                                                                                                                                                                                                                                                                                                                                                                                                                                                                                                                                                                                                                                                                                                                                                                                                                                                                                                                                                                                                                                                                                                                                                                                                           | Page - Commit  | 1000      |                              |              |            |                        |             |
| 2010                      | -                 | Lotter mi        | 27      | Mage .   | 27.66                                                                                                                                                                                                                                                                                                                                                                                                                                                                                                                                                                                                                                                                                                                                                                                                                                                                                                                                                                                                                                                                                                                                                                                                                                                                                                                                                                                                                                                                                                                                                                                                                                                                                                                                                                                                                                                                                                                                                                                                                                                                                                                          | Pales          | -         | Prop. m.                     | 21           | 10100      | 10.01                  |             |
| 044                       | 1000              | Cores on         | 6.6     | 10.47    | N'M                                                                                                                                                                                                                                                                                                                                                                                                                                                                                                                                                                                                                                                                                                                                                                                                                                                                                                                                                                                                                                                                                                                                                                                                                                                                                                                                                                                                                                                                                                                                                                                                                                                                                                                                                                                                                                                                                                                                                                                                                                                                                                                            | Partners       | chema -   | Dometry on                   | 2.1          | M'R        | 30.92                  |             |
| Ope                       | 140               |                  | 1.4     | and i    | 100                                                                                                                                                                                                                                                                                                                                                                                                                                                                                                                                                                                                                                                                                                                                                                                                                                                                                                                                                                                                                                                                                                                                                                                                                                                                                                                                                                                                                                                                                                                                                                                                                                                                                                                                                                                                                                                                                                                                                                                                                                                                                                                            | Castrola       | -         | Arbeirum 10.                 | ÷.           | 10.48      | 11111                  |             |
| Opropris (%)              | 1975              | Open mi          | 1       | iener i  | 24.40                                                                                                                                                                                                                                                                                                                                                                                                                                                                                                                                                                                                                                                                                                                                                                                                                                                                                                                                                                                                                                                                                                                                                                                                                                                                                                                                                                                                                                                                                                                                                                                                                                                                                                                                                                                                                                                                                                                                                                                                                                                                                                                          | Plan           | (dame)    | Lotter Int.                  | 4            | 10.00      | 27.00                  |             |
| Otene                     | 1000              | Pages 14         | 8,6     | 844      | 10'96                                                                                                                                                                                                                                                                                                                                                                                                                                                                                                                                                                                                                                                                                                                                                                                                                                                                                                                                                                                                                                                                                                                                                                                                                                                                                                                                                                                                                                                                                                                                                                                                                                                                                                                                                                                                                                                                                                                                                                                                                                                                                                                          | Platetre       | inte      | Killen de                    | 64 C         | Mrid.      | HT11                   | D           |
|                           | Onlyte - Antypere |                  |         | Phyladra | ciares."                                                                                                                                                                                                                                                                                                                                                                                                                                                                                                                                                                                                                                                                                                                                                                                                                                                                                                                                                                                                                                                                                                                                                                                                                                                                                                                                                                                                                                                                                                                                                                                                                                                                                                                                                                                                                                                                                                                                                                                                                                                                                                                       | Anographic re- |           | 10158                        | 3819         | Providing  |                        |             |
| Onuro - Antre<br>Dellinar |                   |                  |         |          |                                                                                                                                                                                                                                                                                                                                                                                                                                                                                                                                                                                                                                                                                                                                                                                                                                                                                                                                                                                                                                                                                                                                                                                                                                                                                                                                                                                                                                                                                                                                                                                                                                                                                                                                                                                                                                                                                                                                                                                                                                                                                                                                | Physiological  | lines -   | Baumon taj                   |              | MW.        | 341001                 | U           |
| Design                    |                   | p Venight is     | 2.1     | 1718     | 21.45                                                                                                                                                                                                                                                                                                                                                                                                                                                                                                                                                                                                                                                                                                                                                                                                                                                                                                                                                                                                                                                                                                                                                                                                                                                                                                                                                                                                                                                                                                                                                                                                                                                                                                                                                                                                                                                                                                                                                                                                                                                                                                                          | Plants         | pladie    | Verlagily via                | 8.4          | 16.00      | 21.40.                 | and data    |
| Denies (Coward            |                   | Killelanas raj.  |         | 10.00    | 28543                                                                                                                                                                                                                                                                                                                                                                                                                                                                                                                                                                                                                                                                                                                                                                                                                                                                                                                                                                                                                                                                                                                                                                                                                                                                                                                                                                                                                                                                                                                                                                                                                                                                                                                                                                                                                                                                                                                                                                                                                                                                                                                          | Past           | 1000      | mper re                      | 2.4          | 36.57      | 29.94                  | and data    |
| Cashendra (Southeaster)   | -                 | Vitration in.    | 2.0     | 10.10    | 17.4                                                                                                                                                                                                                                                                                                                                                                                                                                                                                                                                                                                                                                                                                                                                                                                                                                                                                                                                                                                                                                                                                                                                                                                                                                                                                                                                                                                                                                                                                                                                                                                                                                                                                                                                                                                                                                                                                                                                                                                                                                                                                                                           | Passo -        | 1000      | -Selgevent rej<br>Colora rej | 20           | 17.24      | 2747                   |             |
| Countral                  | -                 | Arignment the    |         | 10.42    | 100                                                                                                                                                                                                                                                                                                                                                                                                                                                                                                                                                                                                                                                                                                                                                                                                                                                                                                                                                                                                                                                                                                                                                                                                                                                                                                                                                                                                                                                                                                                                                                                                                                                                                                                                                                                                                                                                                                                                                                                                                                                                                                                            | Paul           | 100       | Yohan Ini.                   | 20           | 1720       | 20102                  | compilatio  |
| Patrolana                 |                   | Available to the |         | 1712     | and a                                                                                                                                                                                                                                                                                                                                                                                                                                                                                                                                                                                                                                                                                                                                                                                                                                                                                                                                                                                                                                                                                                                                                                                                                                                                                                                                                                                                                                                                                                                                                                                                                                                                                                                                                                                                                                                                                                                                                                                                                                                                                                                          | Parton         | inter .   | Approvidence                 |              | N'NC.      | NY NC                  | compnano    |
| Partyle                   | -                 | Relation .       | 8.4     | WM.      | 1010                                                                                                                                                                                                                                                                                                                                                                                                                                                                                                                                                                                                                                                                                                                                                                                                                                                                                                                                                                                                                                                                                                                                                                                                                                                                                                                                                                                                                                                                                                                                                                                                                                                                                                                                                                                                                                                                                                                                                                                                                                                                                                                           | Period         | -         | Lorisdo - ini                | 12           | the second | 24.84                  | C           |
| Paper son to              | *****             | Ling-Spins reg.  | 3.6     | BUTT     | 21107                                                                                                                                                                                                                                                                                                                                                                                                                                                                                                                                                                                                                                                                                                                                                                                                                                                                                                                                                                                                                                                                                                                                                                                                                                                                                                                                                                                                                                                                                                                                                                                                                                                                                                                                                                                                                                                                                                                                                                                                                                                                                                                          | Pres           | -         |                              | 6.4          | 17.94      | 1716                   | for         |
| Poplata                   | clama             | Lookpo ini       | 4       | ABUET    | 4197                                                                                                                                                                                                                                                                                                                                                                                                                                                                                                                                                                                                                                                                                                                                                                                                                                                                                                                                                                                                                                                                                                                                                                                                                                                                                                                                                                                                                                                                                                                                                                                                                                                                                                                                                                                                                                                                                                                                                                                                                                                                                                                           | Parely         | own       | NUMBER OF TAXABLE            | 4.0          | MONT.      | 27'68                  |             |
| Patient (Factor)          | <b>Umine</b>      | Laiktie wj.      | 4       | 50.00    | 3112                                                                                                                                                                                                                                                                                                                                                                                                                                                                                                                                                                                                                                                                                                                                                                                                                                                                                                                                                                                                                                                                                                                                                                                                                                                                                                                                                                                                                                                                                                                                                                                                                                                                                                                                                                                                                                                                                                                                                                                                                                                                                                                           | Prostera       | deni (    | Mailman mi                   | 3,4          | 181517     | 28718                  | anattoore   |
| Partie Pastere            |                   |                  |         |          |                                                                                                                                                                                                                                                                                                                                                                                                                                                                                                                                                                                                                                                                                                                                                                                                                                                                                                                                                                                                                                                                                                                                                                                                                                                                                                                                                                                                                                                                                                                                                                                                                                                                                                                                                                                                                                                                                                                                                                                                                                                                                                                                | Pulp           | pietes    | Period                       | 3.4          | 1817       | 28942                  | gazetteers. |
|                           | 1997              | Table Inj.       | ***     | 17.4     | 8.4                                                                                                                                                                                                                                                                                                                                                                                                                                                                                                                                                                                                                                                                                                                                                                                                                                                                                                                                                                                                                                                                                                                                                                                                                                                                                                                                                                                                                                                                                                                                                                                                                                                                                                                                                                                                                                                                                                                                                                                                                                                                                                                            | Predera        | 10070     | Rodflyne og                  | £.           | 20         | 24.48                  | 0           |
|                           |                   |                  |         |          |                                                                                                                                                                                                                                                                                                                                                                                                                                                                                                                                                                                                                                                                                                                                                                                                                                                                                                                                                                                                                                                                                                                                                                                                                                                                                                                                                                                                                                                                                                                                                                                                                                                                                                                                                                                                                                                                                                                                                                                                                                                                                                                                |                |           |                              |              |            |                        |             |